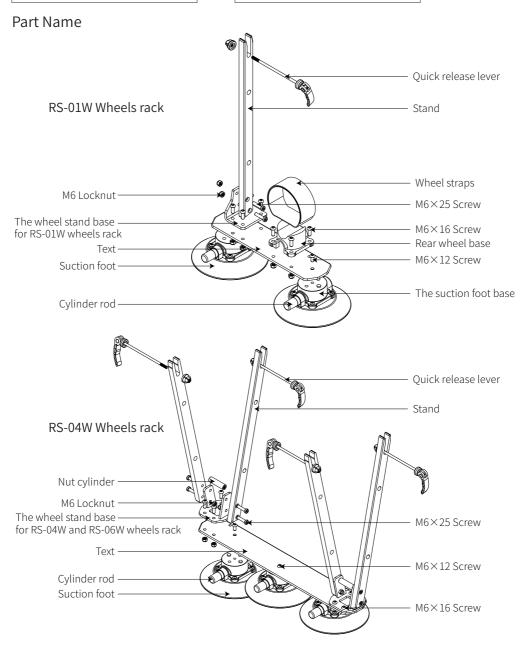

# **Product Specs and Part**

# **Product List**

| Name                     | Text | Accessories                                                                                                                                                                                       |
|--------------------------|------|---------------------------------------------------------------------------------------------------------------------------------------------------------------------------------------------------|
| RS-01W<br>Wheels<br>rack | x1   | Stand×1 Microfibre cleaning cloth ×1 500×30mm Wheel straps ×1 M6×25 Screw ×3 M6 Locknut×3 10mm Wrench×1  4mm Allen key ×1 M5×30×2 Gasket ×2 Quick release lever ×1 Lubricant ×1 Protection cap ×2 |
| RS-04W<br>Wheels<br>rack | x1   |                                                                                                                                                                                                   |
|                          |      | Stand×4 Microfibre cleaning cloth ×1 500×30mm Wheel straps ×4 M6×25 Screw ×9 M6 Locknut×5 10mm Wrench×1                                                                                           |
|                          |      | 4mm Allen key ×1 M5×30×2 Gasket ×8 Quick release lever ×4 Lubricant ×1 Protection cap ×3 Nut cylinder ×2                                                                                          |
| RS-06W<br>Wheels<br>rack | x1   |                                                                                                                                                                                                   |
|                          |      | Stand×6 Microfibre cleaning cloth ×1 500×30mm Wheel straps ×6 M6×25 Screw ×13 M6 Locknut×7 10mm Wrench×1                                                                                          |
|                          |      | 4mm Allen key x1 M5×30×2 Gasket ×12 Quick release lever ×6 Lubricant ×1 Protection cap ×4 Nut cylinder ×3                                                                                         |