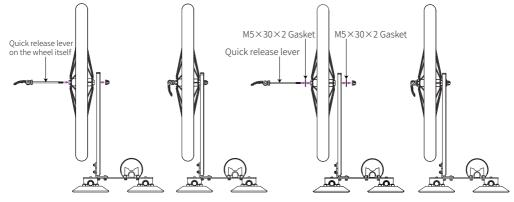

# Wheels stand installation diagram

RS-01W Wheel stand installation diagram

RS-04W and RS-06W Wheel stand installation diagram