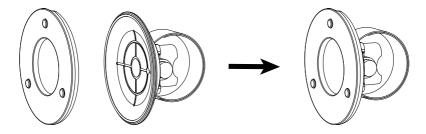

### **Accessories Selection**

• This wheels rack is suitable for front and rear quick release wheels, thru-axle front wheels, but not suitable for thru-axle rear wheels and other non-quick release wheels.

Installation of quick release wheel

Installation of thru-axle front wheel