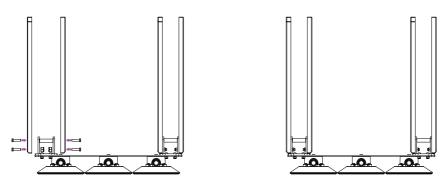

# Wheels stand installation diagram

RS-01W Wheel stand installation diagram

RS-04W and RS-06W Wheel stand installation diagram