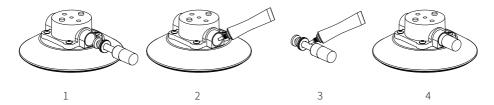

# **Installation Steps**

- 1. Install the wheel stand
- 2. Install the wheel rack in a suitable location of car roof
- 3. Install the wheel to wheel rack
- 4. Use straps to secure the wheels