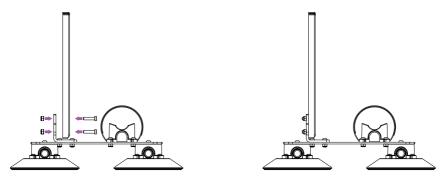

# Wheels stand installation diagram

RS-01W Wheel stand installation diagram

RS-04W and RS-06W Wheel stand installation diagram