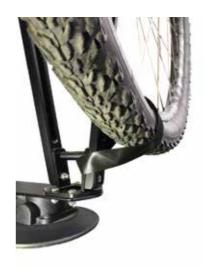

## The wheels rack installation method

- Clean up the car roof and suction foot with water and towel.
- Wipe the suction foot and car roof surface with a clean wet towel, prevent the roof rack from slidingo due to accumulated water. Then put the wheels rack on the chosen location, press the suction foot vertically against the car roof with one hand while the other hand pushes the cylinder rod to extract the air until the white line is in the pump. And make sure there is no obvious sign of rebound from the cylinder rod. Install the wheel on the wheels rack and lock the quick release lever.
- To avoid wheel shaking or collision during driving, use the straps in the accessories to tie the wheel to the wheels rack

Press the cylinder rod

The wheel is installed on the wheels rack and locked

The wheel fixed with RS-01W wheels rack by strap.

The wheel fixed with RS-04/6W wheels rack by strap.