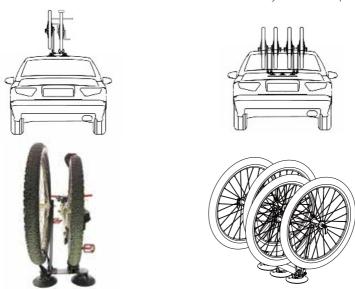

# **Installation Steps**

- 1. Install the wheel stand
- 2. Install the wheel rack in a suitable location of car roof
- 3. Install the wheel to wheel rack
- 4. Use straps to secure the wheels

#### Usage Notice:

• The RS-01W wheel rack can be used in conjunction with the sucker bike roof rack to fix the rear wheel of the bike, or it can be used alone. The RS-04W and RS-06W wheel rack are only used to transport wheels.