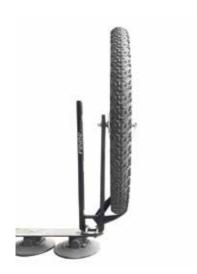

# Wheels stand installation diagram

RS-01W Wheel stand installation diagram

RS-04W and RS-06W Wheel stand installation diagram