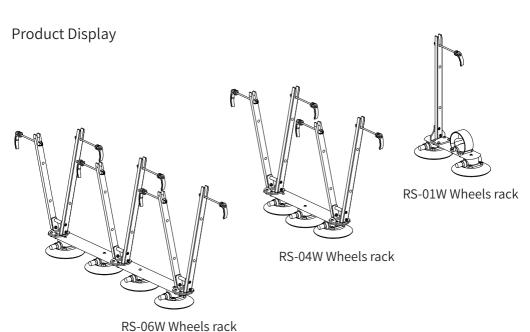

# **Product Specs and Part**

# **Product List**

| Name                     | Text | Accessories                                                                                                                                                                                       |
|--------------------------|------|---------------------------------------------------------------------------------------------------------------------------------------------------------------------------------------------------|
| RS-01W<br>Wheels<br>rack | x1   | Stand×1 Microfibre cleaning cloth ×1 500×30mm Wheel straps ×1 M6×25 Screw ×3 M6 Locknut×3 10mm Wrench×1  4mm Allen key ×1 M5×30×2 Gasket ×2 Quick release lever ×1 Lubricant ×1 Protection cap ×2 |
| RS-04W<br>Wheels<br>rack | x1   |                                                                                                                                                                                                   |
|                          |      | Stand×4 Microfibre cleaning cloth ×1 500×30mm Wheel straps ×4 M6×25 Screw ×9 M6 Locknut×5 10mm Wrench×1                                                                                           |
|                          |      | 4mm Allen key ×1 M5×30×2 Gasket ×8 Quick release lever ×4 Lubricant ×1 Protection cap ×3 Nut cylinder ×2                                                                                          |
| RS-06W<br>Wheels<br>rack | x1   |                                                                                                                                                                                                   |
|                          |      | Stand×6 Microfibre cleaning cloth ×1 500×30mm Wheel straps ×6 M6×25 Screw ×13 M6 Locknut×7 10mm Wrench×1                                                                                          |
|                          |      | 4mm Allen key x1 M5×30×2 Gasket ×12 Quick release lever ×6 Lubricant ×1 Protection cap ×4 Nut cylinder ×3                                                                                         |