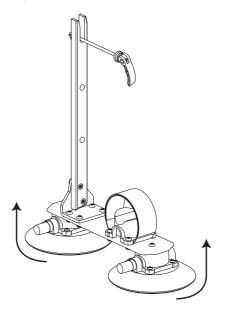

## The wheels rack installation method

- Clean up the car roof and suction foot with water and towel.
- Wipe the suction foot and car roof surface with a clean wet towel, prevent the roof rack from slidingo due to accumulated water. Then put the wheels rack on the chosen location, press the suction foot vertically against the car roof with one hand while the other hand pushes the cylinder rod to extract the air until the white line is in the pump. And make sure there is no obvious sign of rebound from the cylinder rod. Install the wheel on the wheels rack and lock the quick release lever.
- To avoid wheel shaking or collision during driving, use the straps in the accessories to tie the wheel to the wheels rack